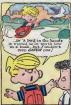

One thing we do know for sure-Lincoln did not forget young Grace Bedell,

In February, 1861, he was on his way by train to Washington, D. C., stopping at various towns on the way to speak to the crowds of people who came to see him.

When the train stopped at Wesdfield, N Y., Lincoin made a speech from the train platform—then he soled if Grace Bedell wore in the crowd. The propie looked around, wondering who Grace Bedell was, and why the new President would want to talk to her.

Imagine their surprise when a young girl came shyly forward.

"I am Grace Bedell, Mr. President," she said. "Thank you for writing to me."

Abroham Lincoln smilled. "And thank you for writing to me," he answered.